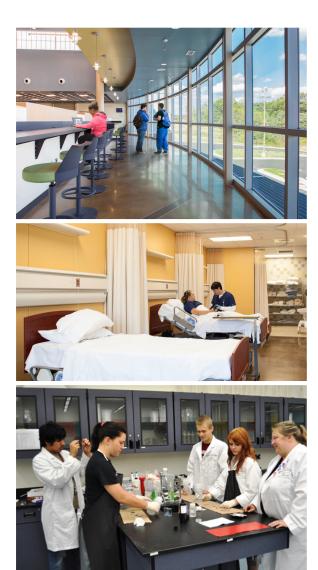

# CAREER/COLLEGE/TECHNOLOGY CENTER EXPERIENCE NEW/RENOVATION

#### CAREER & COLLEGE READINESS/AREA TECHNOLOGY CENTERS

- Elkhorn Crossing School, Georgetown\*
- Hardin County Early College & Career Center, Elizabethtown
- Laurel County Center for Innovation, London
- Green River Area College & Career Academy, Munfordville
- Lake Cumberland Regional College & Workforce Center, Jamestown
- Warren County Area Technology Center, Bowling Green\*
- Letcher County Area Technology Center, Whitesburg
- Corbin Area Technology Center Addition/Renovation, Corbin
- Adair County Area Technology Center Addition/Renovation, Columbia
- Meade County Area Technology Center Addition/Renovation, Brandenburg
- Bullitt County Area Technology Building Renovation, Sherpherdsville
- Greenup High School Vocational Building Addition, Greenup